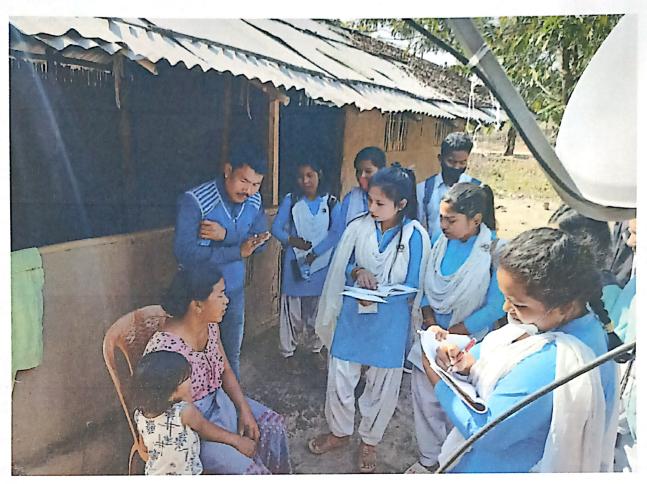

# Sample Photographs of the Field Visit Department of Assamese

Dr. Anil Ch. Das, Hrincipal Eastern Karbi Anglong College Sarihajan, Karbi Anglong.

Dr. Anil Ch. Das, Principal Eastern Karbi Anglong College Sarihajan, Karbi Anglong.