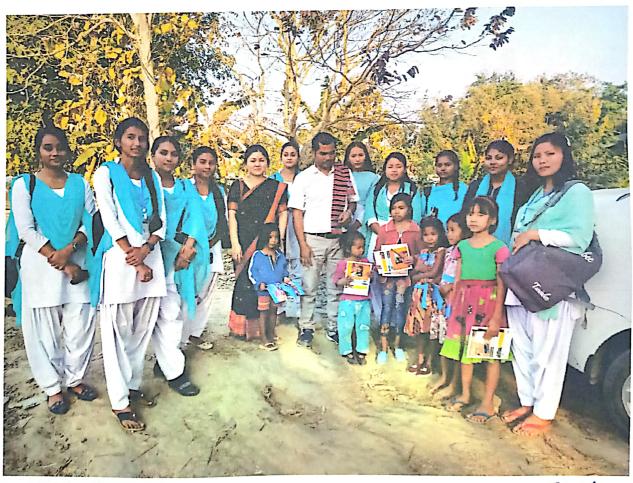

# Sample Photographs of the Field Visit Department of Assamese

Dr. Anil Ch. Das, Hrincipal Eastern Karbi Anglong College Sarihajan, Karbi Anglong.

Dr. Anil Ch. Das, Principal Eastern Karbi Anglong College Sarihajan, Karbi Anglong.