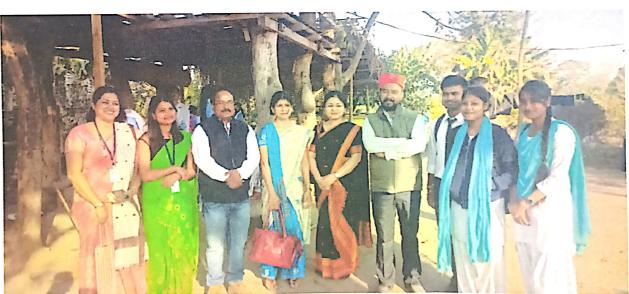

# Sample Photographs of the Field Visit Department of Assamese

Dr. Anil Ch. Das, Hrincipal Eastern Karbi Anglong College Sarihajan, Karbi Anglong.

Dr. Anil Ch. Das, Principal Eastern Karbi Anglong College Sarihajan, Karbi Anglong.