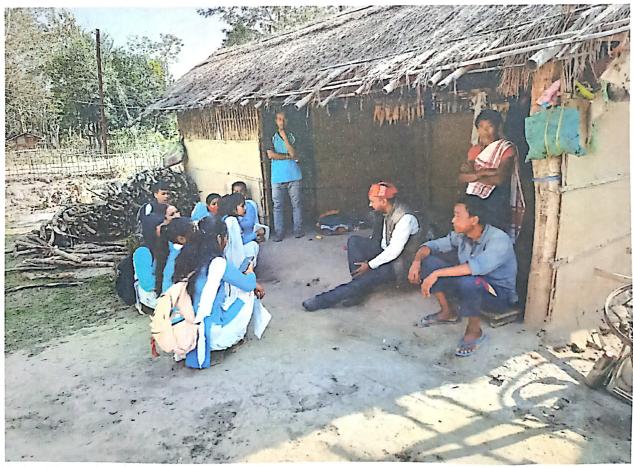

# Sample Photographs of the Field Visit Department of Assamese

Dr. Anil Ch. Das, Hrincipal Eastern Karbi Anglong College Sarihajan, Karbi Anglong.

Dr. Anil Ch. Das, Principal Eastern Karbi Anglong College Sarihajan, Karbi Anglong.