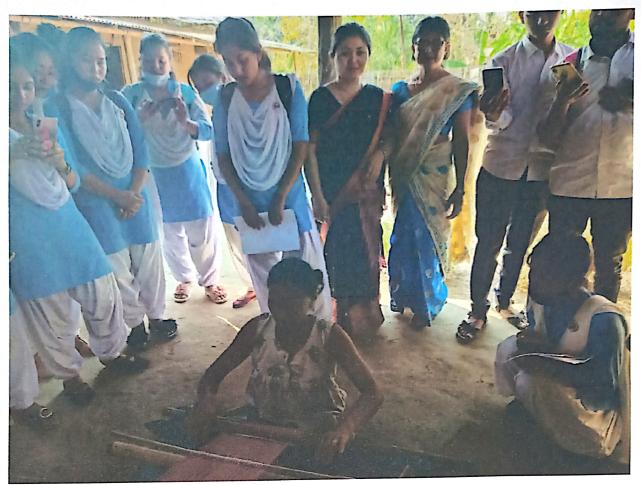

# Sample Photographs of the Field Visit Department of Assamese

Dr. Anil Ch. Das, Hrincipal Eastern Karbi Anglong College Sarihajan, Karbi Anglong.

Dr. Anil Ch. Das, Principal Eastern Karbi Anglong College Sarihajan, Karbi Anglong.