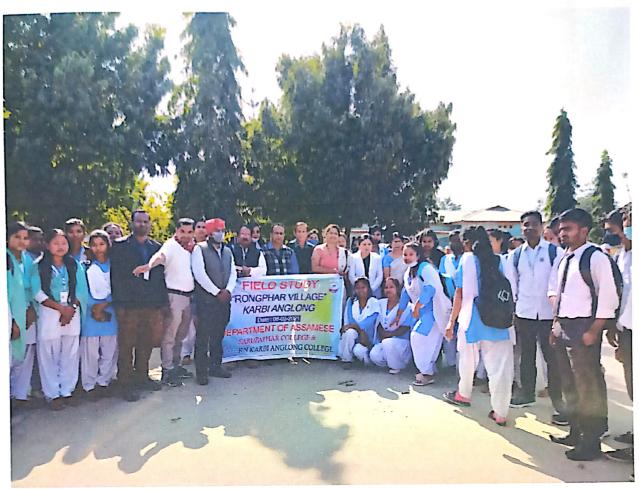

# Sample Photographs of the Field Visit Department of Assamese

Dr. Anil Ch. Das, Hrincipal Eastern Karbi Anglong College Sarihajan, Karbi Anglong.

Dr. Anil Ch. Das, Principal Eastern Karbi Anglong College Sarihajan, Karbi Anglong.

Dr. Anil Ch. Das, Principal Eastern Karbi Anglong College Sarihajan, Karbi Anglong.